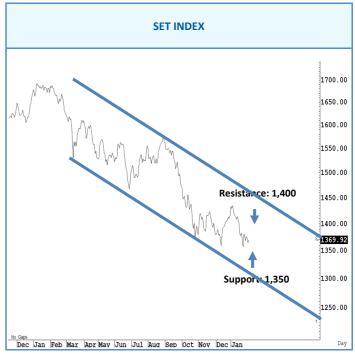

## การวิเคราะห์ทางเทคนิค

SET Index ดีดกลับ สั้น ๆ ดีดกลับไม่ข้ามแถว ๆ 1,372 จุด แนะนำ ขาย เพื่อหวังผลซื้อกลับเมื่ออ่อนตัวลงแถว ๆ 1,360-1,354 จุด หุ้นที่แนะนำ TTB, SCB