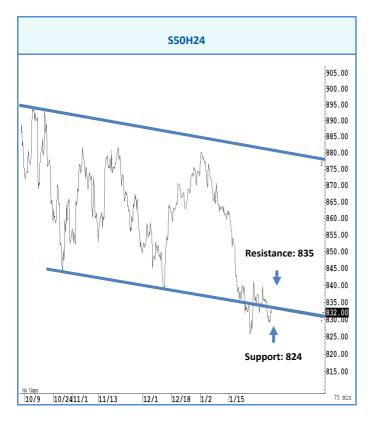

## การวิเคราะห์ทางเทคนิค

สั้น ๆ ไม่ต่ำกว่าแนวรับแถว ๆ 827 จุด คาดน่าจะพื้นตัวกลับขึ้นไปแถว ๆ 835 จุด

## กลยุทธ์การลงทุน

แนะนำ trading ในกรอบระหว่าง 827-835 จุด รับรู้กำไร